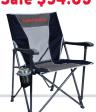

KTP MEN'S & WOMEN'S MOCS

Chestnut #JS501, JS601. Reg. KTP \$59.99

Sale \$24.85 KTP WOMEN'S SCUFFS S-XXL. #JS500. Reg. KTP \$49.99

Sale \$19.85

KTP QUAD CHAIR

Comfortable folding chair with hard armrests, broad backrest & wide seat. #14888747. Reg. KTP \$49.99